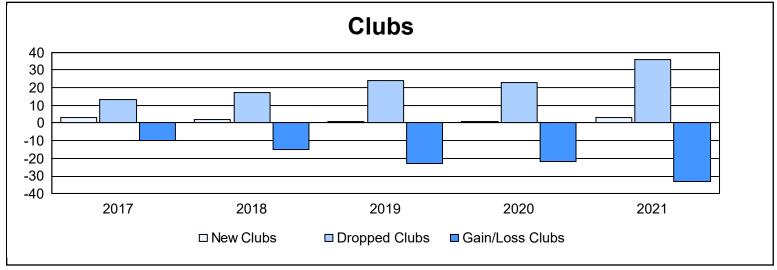

| Year      | New<br>Clubs | Dropped<br>Clubs | Gain/<br>Loss<br>Clubs | New<br>Members | Charter<br>Members | Reinstate<br>Members | Transfer<br>Members | Total<br>Member<br>Added | Total<br>Members<br>Dropped | Gain/<br>Loss<br>Members |
|-----------|--------------|------------------|------------------------|----------------|--------------------|----------------------|---------------------|--------------------------|-----------------------------|--------------------------|
| 2016-2017 | 3            | 13               | -10                    | 1,161          | 114                | 8                    | 141                 | 1,424                    | 2,058                       | -634                     |
| 2017-2018 | 2            | 17               | -15                    | 938            | 78                 | 16                   | 82                  | 1,114                    | 2,259                       | -1,145                   |
| 2018-2019 | 1            | 24               | -23                    | 909            | 43                 | 25                   | 124                 | 1,101                    | 2,068                       | -967                     |
| 2019-2020 | 1            | 23               | -22                    | 732            | 34                 | 17                   | 98                  | 881                      | 1,946                       | -1,065                   |
| 2020-2021 | 3            | 36               | -33                    | 567            | 93                 | 16                   | 170                 | 846                      | 1,988                       | -1,142                   |
| Average   | 2            | 23               | -21                    | 861            | 72                 | 16                   | 123                 | 1,073                    | 2,064                       | -991                     |