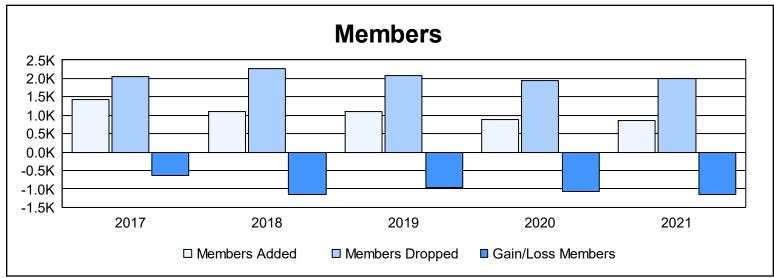

| Year      | New<br>Clubs | Dropped<br>Clubs | Gain/<br>Loss<br>Clubs | New<br>Members | Charter<br>Members | Reinstate<br>Members | Transfer<br>Members | Total<br>Member<br>Added | Total<br>Members<br>Dropped | Gain/<br>Loss<br>Members |
|-----------|--------------|------------------|------------------------|----------------|--------------------|----------------------|---------------------|--------------------------|-----------------------------|--------------------------|
| 2016-2017 | 3            | 13               | -10                    | 1,161          | 114                | 8                    | 141                 | 1,424                    | 2,058                       | -634                     |
| 2017-2018 | 2            | 17               | -15                    | 938            | 78                 | 16                   | 82                  | 1,114                    | 2,259                       | -1,145                   |
| 2018-2019 | 1            | 24               | -23                    | 909            | 43                 | 25                   | 124                 | 1,101                    | 2,068                       | -967                     |
| 2019-2020 | 1            | 23               | -22                    | 732            | 34                 | 17                   | 98                  | 881                      | 1,946                       | -1,065                   |
| 2020-2021 | 3            | 36               | -33                    | 567            | 93                 | 16                   | 170                 | 846                      | 1,988                       | -1,142                   |
| Average   | 2            | 23               | -21                    | 861            | 72                 | 16                   | 123                 | 1,073                    | 2,064                       | -991                     |